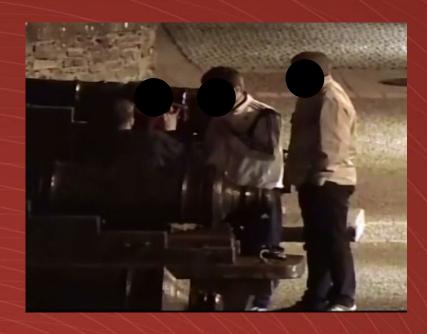

Domestic Dispute leading to Criminal Damage

Male Tampering with Safety Equipment and Spat at Police leading to Arrest.

Male Consuming
Alcohol in the City
Alcohol Free Zone

Males Ejected from
Night Club
Interaction by Door Staff