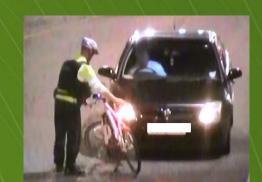

Domestic Dispute leading to Criminal Damage

Male Tampering with Safety Equipment and Spat at Police leading to Arrest.

Male Consuming
Alcohol in the City
Alcohol Free Zone

Males Ejected from
Night Club
Interaction by Door Staff