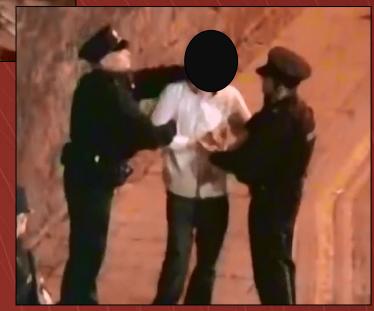

Domestic Dispute leading to Criminal Damage

Male Tampering with Safety Equipment and Spat at Police leading to Arrest.

Male Consuming
Alcohol in the City
Alcohol Free Zone

Males Ejected from
Night Club
Interaction by Door Staff