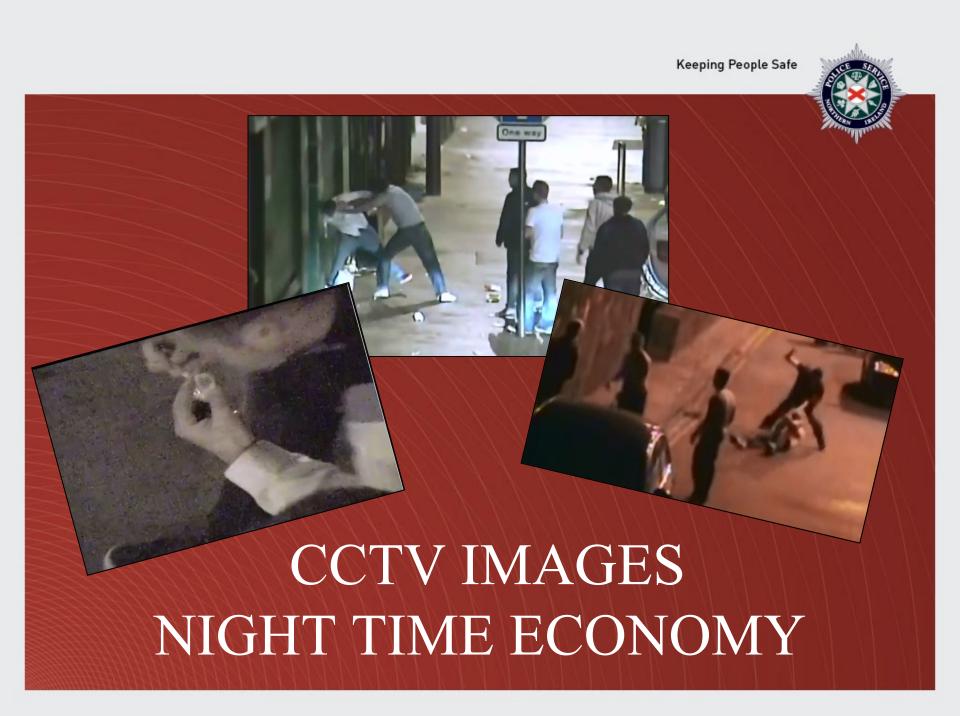

stice



# Core policing principles N.I.

Outlined in Section 31 (A) Police (NI) Act 2000

Police officers shall carry out their functions with the aim—

- (a) of securing the support of the local community, and
- (b) of acting in co-operation with the local communities

Police officers shall be guided by the Code of Ethics under Section 52



# Command Structures Night Time Economy

#### Planned Events

Gold Commander ACC –Sets overall policing strategy
Silver Commander Supt – Implements tactical plan
Bronze Commander – Geographical area of responsibility

## **Event Management Considerations**

- Write a plan
- Clearly defined roles
- Communication plan
- Consult and notify emergency services
- Provide stewards/ marshals/ volunteers
- Brief your people on their role
- Contingency plans







Domestic Dispute leading to Criminal Damage



Male Tampering with Safety Equipment and Spat at Police leading to Arrest.









Male Consuming
Alcohol in the City
Alcohol Free Zone





Males Ejected from
Night Club
Interaction by Door Staff





Violent Female attacks members of the Public











One Punch Assault Victim Vulnerable to Theft







Group of Females involved in a Drunken Fight on the road.





Group of Youths
Consuming
Illegal Drugs on the
City Walls